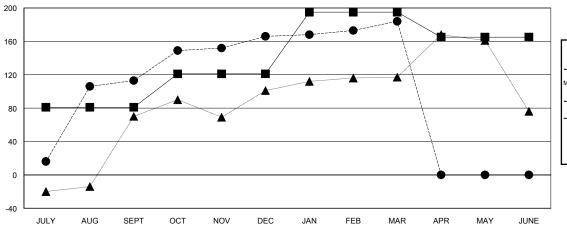

| Members               |                    |                                     |                    |                  |  |
|-----------------------|--------------------|-------------------------------------|--------------------|------------------|--|
| RESULTS FOR 2014-2015 |                    |                                     |                    |                  |  |
| QUARTER               | NEW MEMBER<br>GOAL | CHARTER AND<br>NEW MEMBERS<br>ADDED | DROPPED<br>MEMBERS | NET<br>GAIN/LOSS |  |
| JULY/AUG/SEPT         | 81                 | 175                                 | 62                 | 113              |  |
| OCT/NOV/DEC           | 40                 | 112                                 | 59                 | 53               |  |
| JAN/FEB/MAR           | 74                 | 50                                  | 32                 | 18               |  |
| APR/MAY/JUNE          | -30                | 0                                   | 0                  | 0                |  |

#### GOALS AND ACTUAL MEMBERS CUMULATIVE

| -=-  | CURRENT Y | EAR GOALS | FOR NEW |
|------|-----------|-----------|---------|
| MEMB | ERS       |           |         |

- CURRENT YEAR ACTUAL MEMBERS

- ▲ - LAST YEAR ACTUAL MEMBERS