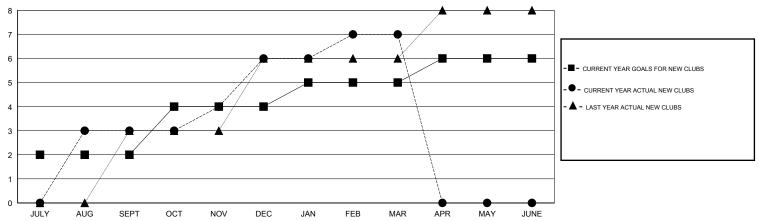

## GMT: NAZMUL HAQUE LOCATION INDIA GMT CA 6

|                       | -                |           |                  |                  |
|-----------------------|------------------|-----------|------------------|------------------|
|                       |                  | Clubs     |                  |                  |
| RESULTS FOR 2014-2015 |                  |           |                  |                  |
| QUARTER               | NEW CLUB<br>GOAL | NEW CLUBS | DROPPED<br>CLUBS | NET<br>GAIN/LOSS |
| JULY/AUG/SEPT         | 2                | 3         | 0                | 3                |
| OCT/NOV/DEC           | 2                | 3         | 0                | 3                |
| JAN/FEB/MAR           | 1                | 1         | 1                | 0                |
| APR/MAY/JUNE          | 1                | 0         | 0                | 0                |
| JAN/FEB/MAR           | 1<br>1           | 1<br>0    | 1<br>0           | 0                |

#### GOALS AND ACTUAL NEW CLUBS CUMULATIVE